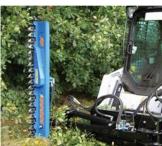

# **HEDGE TRIMMER**

The Auger Torque Hedge Trimmer is the perfect addition for excavators (1.5 – 8T) and skidsteer loaders, and offers a variety of motor sizes to suit your application. Attaching to an excavator provides extra-long cutting reach, gaining access to those taller trees and deeper hedges. The newly designed skidsteer mounting frame allows you to quickly switch the Hedge Trimmer between left and right sides of the skidsteer. The Hedge Trimmer is also ideal for cutting long grass and brush.

#### **Features**

- 1.5m cutting length
- Optional 1m cutting extension bar
- Cuts up to 40mm diameter
- Replace individual cutting teeth as required
- Hoses included
- Delivered ready to use

Visit the Auger Torque website to watch a demo