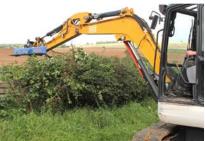

# **HEDGE TRIMMER**

The Auger Torque Hedge Trimmer is the perfect addition for excavators (1.5 – 8T) and skidsteer loaders, and offers a variety of motor sizes to suit your application. Attaching to an excavator provides extra-long cutting reach, gaining access to those taller trees and deeper hedges. The newly designed skidsteer mounting frame allows you to quickly switch the Hedge Trimmer between left and right sides of the skidsteer. The Hedge Trimmer is also ideal for cutting long grass and brush.

Attaching the optional tooth extension bar provides a full 2.5m cutting length. This is sure to make trimming more precise, efficient and will provide yet another way to expand the versatility of existing machines.