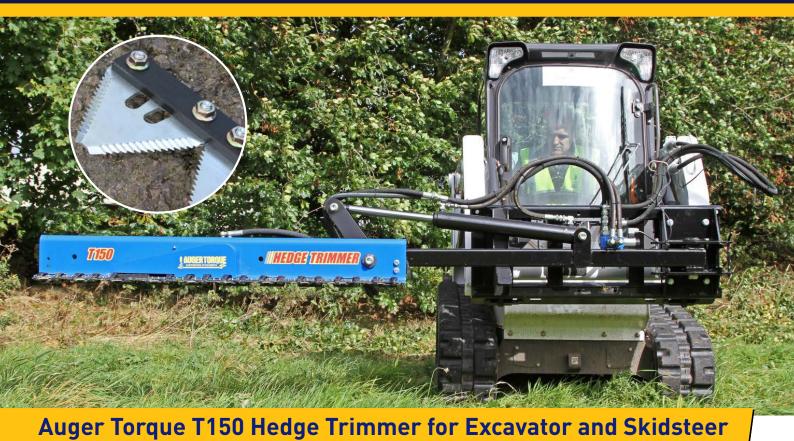

# **HEDGE TRIMMER**

The Auger Torque Hedge Trimmer is the perfect addition for excavators (1.5 – 8T) and skidsteer loaders, and offers a variety of motor sizes to suit your application. Attaching to an excavator provides extra-long cutting reach, gaining access to those taller trees and deeper hedges. The newly designed skidsteer mounting frame allows you to quickly switch the Hedge Trimmer between left and right sides of the skidsteer. The Hedge Trimmer is also ideal for cutting long grass and brush.

### A neat and accurate cut, every time.

#### **Features**

- 1.5m cutting length
- Optional 1m cutting extension bar
- Cuts up to 40mm diameter
- Replace individual cutting teeth as required
- Hoses included
- Delivered ready to use

Visit the Auger Torque website to watch a demo