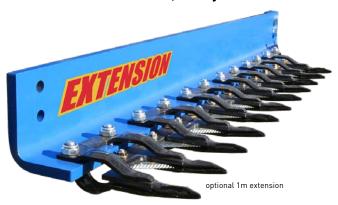

Attaching the optional tooth extension bar provides a full 2.5m cutting length. This is sure to make trimming more precise, efficient and will provide yet another way to expand the versatility of existing machines.

#### **EXTENSION**

Cutting Length: 1 m (40")
Combined Cutting Length: 2.5 m (100")
Max. Cutting Diameter: 40 mm (1.58")

(dependent on motor variant)

Dimensions (h x w x l):

118 mm x 1192 mm x 225 mm

(4.65" x 46.93" x 8.86")