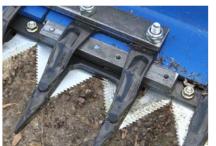

#### **Features**

- 1.5m cutting length
- Optional 1m cutting extension bar
- Cuts up to 40mm diameter
- Replace individual cutting teeth as required
- Hoses included
- Delivered ready to use

Visit the Auger Torque website to watch a demo